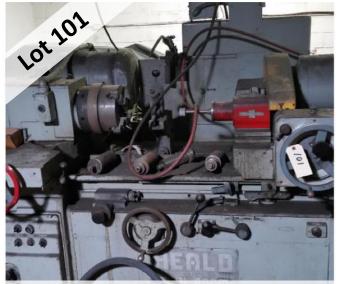

MOORE TOOLS #2 JIG GRINDER

HEALD INTERNAL GRINDING MACHINE

SUNNEN PRECISION HONING MACHINE

**12" DIAMETER MAGNET** 

IKEDA RMA-1750 RADIAL DRILL PRESS

CSEPEL RFH100/4000 RADIAL DRILL

**ARBURG INJECTION MOLDING MACHINE** 