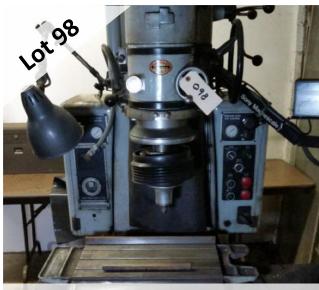

MOORE TOOLS #2 JIG GRINDER

HEALD INTERNAL GRINDING MACHINE

SUNNEN PRECISION HONING MACHINE

**12" DIAMETER MAGNET** 

IKEDA RMA-1750 RADIAL DRILL PRESS

CSEPEL RFH100/4000 RADIAL DRILL

**ARBURG INJECTION MOLDING MACHINE** 