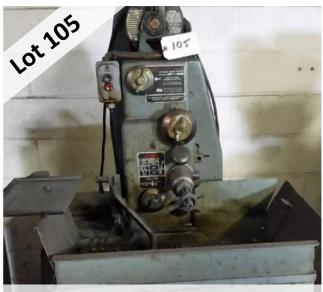

MOORE TOOLS #2 JIG GRINDER

HEALD INTERNAL GRINDING MACHINE

SUNNEN PRECISION HONING MACHINE

**12" DIAMETER MAGNET** 

IKEDA RMA-1750 RADIAL DRILL PRESS

CSEPEL RFH100/4000 RADIAL DRILL

**ARBURG INJECTION MOLDING MACHINE** 