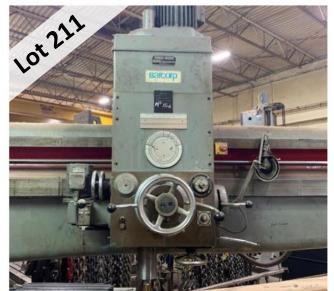

MOORE TOOLS #2 JIG GRINDER

HEALD INTERNAL GRINDING MACHINE

SUNNEN PRECISION HONING MACHINE

**12" DIAMETER MAGNET** 

IKEDA RMA-1750 RADIAL DRILL PRESS

CSEPEL RFH100/4000 RADIAL DRILL

**ARBURG INJECTION MOLDING MACHINE** 