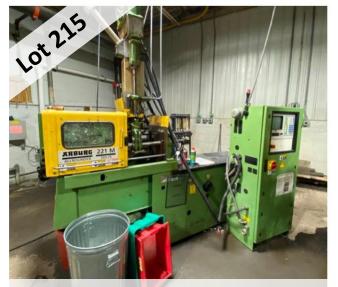

MOORE TOOLS #2 JIG GRINDER

HEALD INTERNAL GRINDING MACHINE

SUNNEN PRECISION HONING MACHINE

**12" DIAMETER MAGNET** 

IKEDA RMA-1750 RADIAL DRILL PRESS

CSEPEL RFH100/4000 RADIAL DRILL

**ARBURG INJECTION MOLDING MACHINE** 